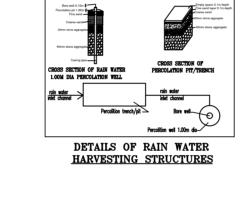

16.Drinking water supplied by BWSSB should not be used for the construction activity of the building.

17.The applicant shall ensure that the Rain Water Harvesting Structures are provided & maintained in

first instance, warn in the second instance and cancel the registration of the professional if the same

good repair for storage of water for non potable purposes or recharge of ground water at all times