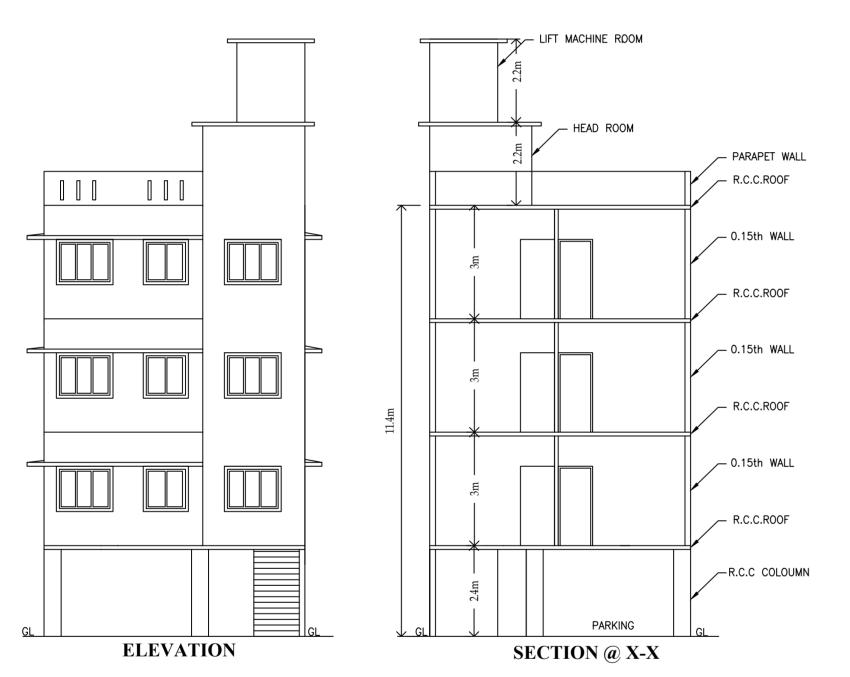

is repeated for the third time.

1.Registration of

Board"should be strictly adhered to

workers Welfare Board".

which is mandatory.

a). Consist of 1Stilt + 1Ground + 2 only.

1. Sanction is accorded for the Residential Building at 961, 8TH BLOCK, FURTHER EXTENSION

HEIGHT

1.80

1.80

NOS

03