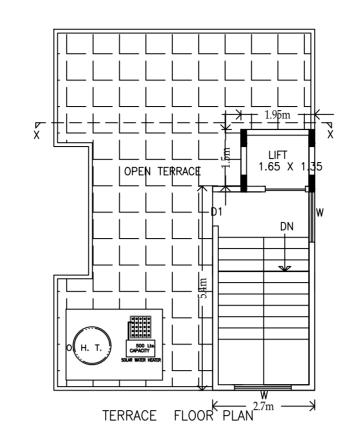

16.Drinking water supplied by BWSSB should not be used for the construction activity of the building.

17.The applicant shall ensure that the Rain Water Harvesting Structures are provided & maintained in

first instance, warn in the second instance and cancel the registration of the professional if the same

good repair for storage of water for non potable purposes or recharge of ground water at all times

# Block : A (SURENDRABABU)

ROAD

WIDE

20m

2

 $\mathbb{B}^{4}$ 

| Floor<br>Name                     | Total Built Up<br>Area (Sq.mt.) | ]         | Deductions ( | Area in Sq.mt.) |         | Proposed<br>FAR Area<br>(Sq.mt.) | Total FAR<br>Area<br>(Sq.mt.) | Tnmt (No.) |
|-----------------------------------|---------------------------------|-----------|--------------|-----------------|---------|----------------------------------|-------------------------------|------------|
|                                   |                                 | StairCase | Lift         | Lift Machine    | Parking | Resi.                            | (oq.mt.)                      |            |
| Terrace<br>Floor                  | 19.73                           | 17.50     | 0.00         | 2.23            | 0.00    | 0.00                             | 0.00                          | 00         |
| Second<br>Floor                   | 62.77                           | 0.00      | 2.23         | 0.00            | 0.00    | 60.54                            | 60.54                         | 01         |
| First Floor                       | 62.77                           | 0.00      | 2.23         | 0.00            | 0.00    | 60.54                            | 60.54                         | 01         |
| Ground Floor                      | 62.77                           | 0.00      | 2.23         | 0.00            | 0.00    | 60.54                            | 60.54                         | 01         |
| Stilt Floor                       | 65.89                           | 0.00      | 2.23         | 0.00            | 56.78   | 0.00                             | 6.88                          | 00         |
| Total:                            | 273.93                          | 17.50     | 8.92         | 2.23            | 56.78   | 181.62                           | 188.50                        | 03         |
| Total<br>Number of<br>Same Blocks | 1                               |           |              |                 |         |                                  |                               |            |
| Total:                            | 273.93                          | 17.50     | 8.92         | 2.23            | 56.78   | 181.62                           | 188.50                        | 03         |