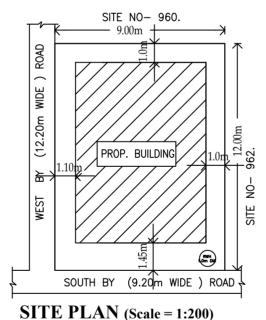

PROJECT TITLE:

PLAN SHOWING THE PROPOSED RESIDENTIAL BUILDING AT SITE NO-961,8th BLOCK, FURTHER EXTENSION, SIR.M. VISHVESHWARAIAH LAYOUT, BANGALORE, WARD NO-72.

DRAWING TITLE:

356995695-17-12-2019 01-37-57\$\_\$SURENDRA\_BABU