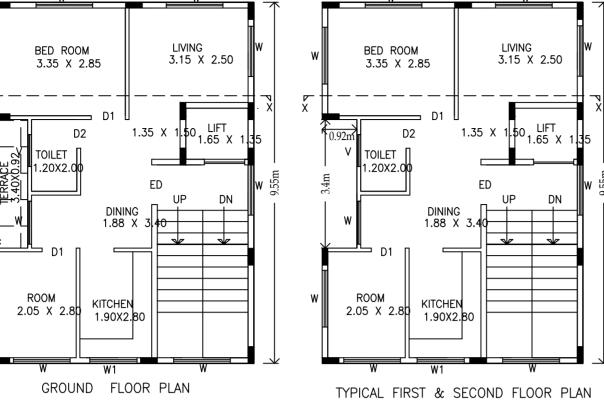

SHEET NO: 1

AREA STATEMENT (BBMP)

3.15 X 2.50 3.15 X 2.50 3.35 X 2.85 3.35 X 2.85 D2

Approval Condition

& around the site.

This Plan Sanction is issued subject to the following conditions:

, SIR. M.VISHVESHWARAIAH LAYOUT, Bangalore.

is repeated for the third time.

1.Registration of

Board"should be strictly adhered to

workers Welfare Board".

which is mandatory.

a). Consist of 1Stilt + 1Ground + 2 only.

1. Sanction is accorded for the Residential Building at 961, 8TH BLOCK, FURTHER EXTENSION

in his site or work place who is not registered with the "Karnataka Building and Other Construction

3.56.78 area reserved for car parking shall not be converted for any other purpose.

STILT FLOOR PLAN

SOUTH BY (9.20m WIDE ) ROAD >

# Block : A (SURENDRABABU)

ROAD

WIDE

20m

2

 $\mathbb{B}^{4}$ 

| Floor<br>Name                     | Total Built Up<br>Area (Sq.mt.) | ]         | Deductions ( | Area in Sq.mt.) |         | Proposed<br>FAR Area<br>(Sq.mt.) | Total FAR<br>Area<br>(Sq.mt.) | Tnmt (No.) |
|-----------------------------------|---------------------------------|-----------|--------------|-----------------|---------|----------------------------------|-------------------------------|------------|
|                                   |                                 | StairCase | Lift         | Lift Machine    | Parking | Resi.                            | (oq.mt.)                      |            |
| Terrace<br>Floor                  | 19.73                           | 17.50     | 0.00         | 2.23            | 0.00    | 0.00                             | 0.00                          | 00         |
| Second<br>Floor                   | 62.77                           | 0.00      | 2.23         | 0.00            | 0.00    | 60.54                            | 60.54                         | 01         |
| First Floor                       | 62.77                           | 0.00      | 2.23         | 0.00            | 0.00    | 60.54                            | 60.54                         | 01         |
| Ground Floor                      | 62.77                           | 0.00      | 2.23         | 0.00            | 0.00    | 60.54                            | 60.54                         | 01         |
| Stilt Floor                       | 65.89                           | 0.00      | 2.23         | 0.00            | 56.78   | 0.00                             | 6.88                          | 00         |
| Total:                            | 273.93                          | 17.50     | 8.92         | 2.23            | 56.78   | 181.62                           | 188.50                        | 03         |
| Total<br>Number of<br>Same Blocks | 1                               |           |              |                 |         |                                  |                               |            |
| Total:                            | 273.93                          | 17.50     | 8.92         | 2.23            | 56.78   | 181.62                           | 188.50                        | 03         |

## SCHEDULE OF JOINERY:

BLOCK NAME

A (SURENDRABABU)

A (SURENDRABABU)

| A (SURENDRABABU) | D2       | 0.76   | 2.10   | 03  |
|------------------|----------|--------|--------|-----|
| A (SURENDRABABU) | D1       | 0.90   | 2.10   | 09  |
| A (SURENDRABABU) | ED       | 1.05   | 2.10   | 03  |
| SCHEDULE OI      | JOINERY: |        |        |     |
| BLOCK NAME       | NAME     | LENGTH | HEIGHT | NOS |
| A (SURENDRABABU) | V        | 1.00   | 1.20   | 03  |
| A (SURENDRABABU) | W1       | 1.20   | 1.80   | 03  |

# UnitBUA Table for Block :A (SURENDRABABU)

| FLOOR        | Name       | UnitBUA Type | UnitBUA Area | Carpet Area | No. of Rooms | No. of Tenement |
|--------------|------------|--------------|--------------|-------------|--------------|-----------------|
| GROUND       | SPLIT 1    | FLAT         | 41.83        | 41.83       | 5            | 1               |
| FLOOR PLAN   | 01 211 1   | 1211         | 11.00        | 11.00       | Ů            | '               |
| TYPICAL - 1& | SPLIT 2.3  | FLAT         | 41.83        | 41.83       | 5            | 2               |
| 2 FLOOR PLAN | 01 111 2,0 | I LAI        | 41.00        | 41.00       |              |                 |
| Total:       |            |              | 125.40       | 125.40      | 15           | 2               |